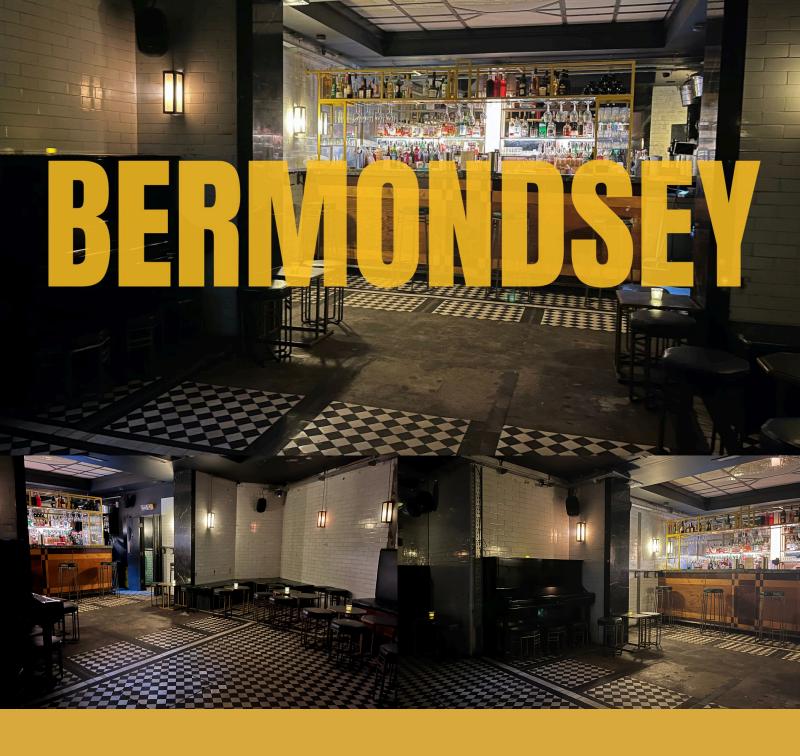

SPECS

1AM LICENSE Extension available Х 35

CAN BRING OWN DJ

W: www.PublicSpaceLDN.com E : Enquiries@PublicSpaceLDN.com T : +447865 722 676

#### CAPACITIES

| Standing | 50  |
|----------|-----|
| Seated   | 35  |
| Sq/f     | 400 |