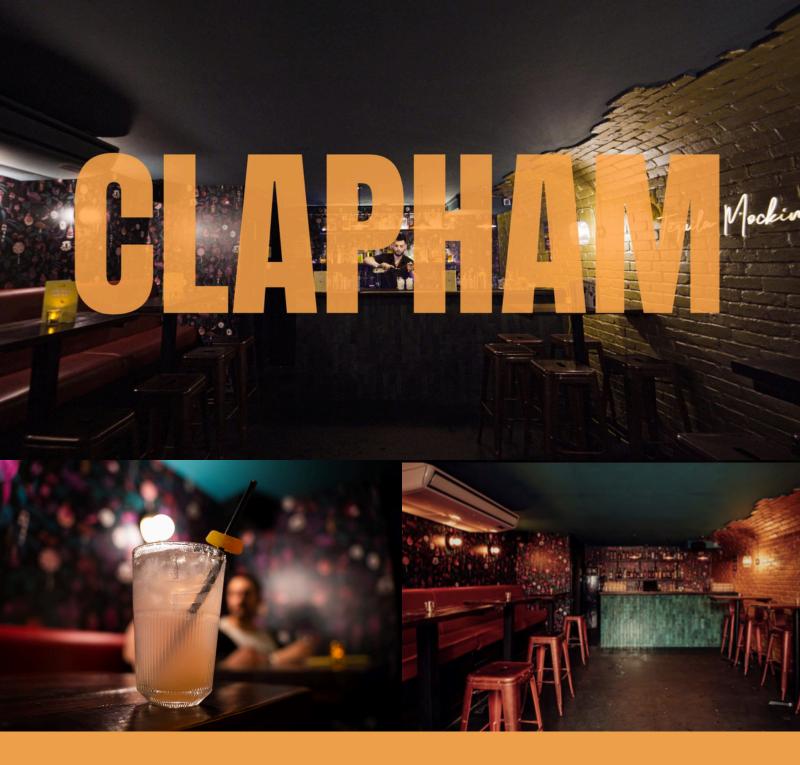

## **CAPACITIES**

Standing 50

Seated

Sq/f 350

# **VENUE SPECS**

Air Conditioning

Toilet

Dancefloor