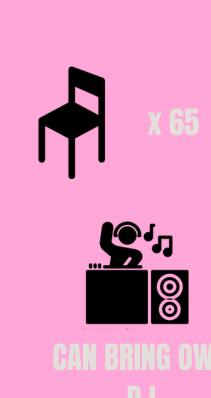

# **TECHICAL**

DJ Available
Bring your own D.
PA System
Music Speakers

\*Extension available. Please request new minimum spend quote to book out the venue till 3am.

\*DJ hire available from £300