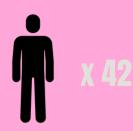

## **CAPACITIES**

Standing 42 Seated 65 Sq/f 1000

# **TECHICAL**

DJ Available
Bring your own D.
PA System
Music Speakers

\*Extension available. Please request new minimum spend quote to book out the venue till 3am.

\*DJ hire available from £300