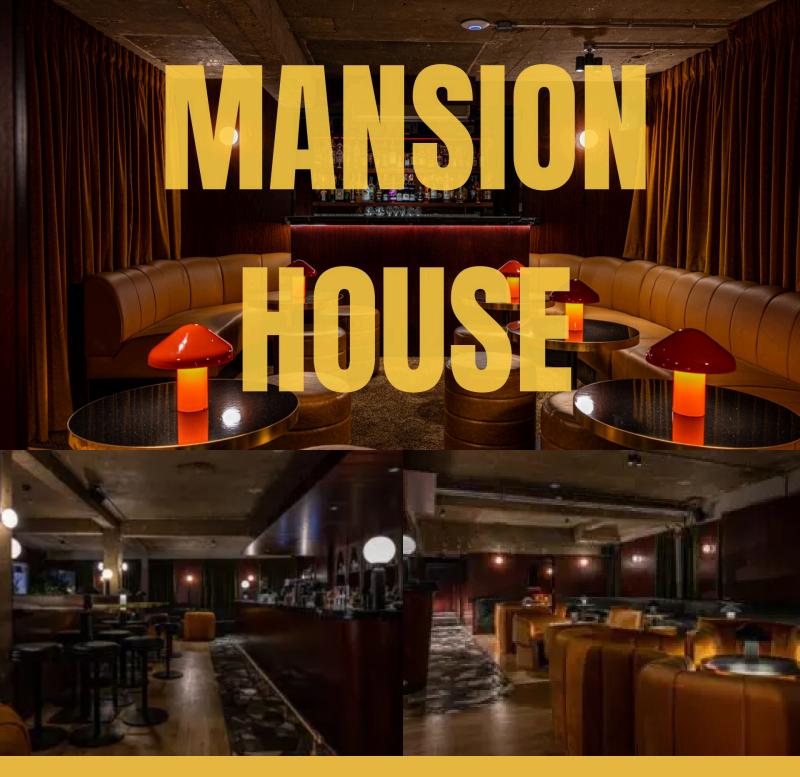

## **CAPACITIES**

Standing 120 Seated 60 Sq/f 1500

# **VENUE SPECS**

Air Conditioning Toilet Dancefloor

### **PERFECT FOR**

Private Party
Private Party
Christmas party
Corporate party
Bridal Shower
Engagement party
Leaving party

W: www.PublicSpaceLDN.com

E: Enquiries@PublicSpaceLDN.com

T: +447865 722 676