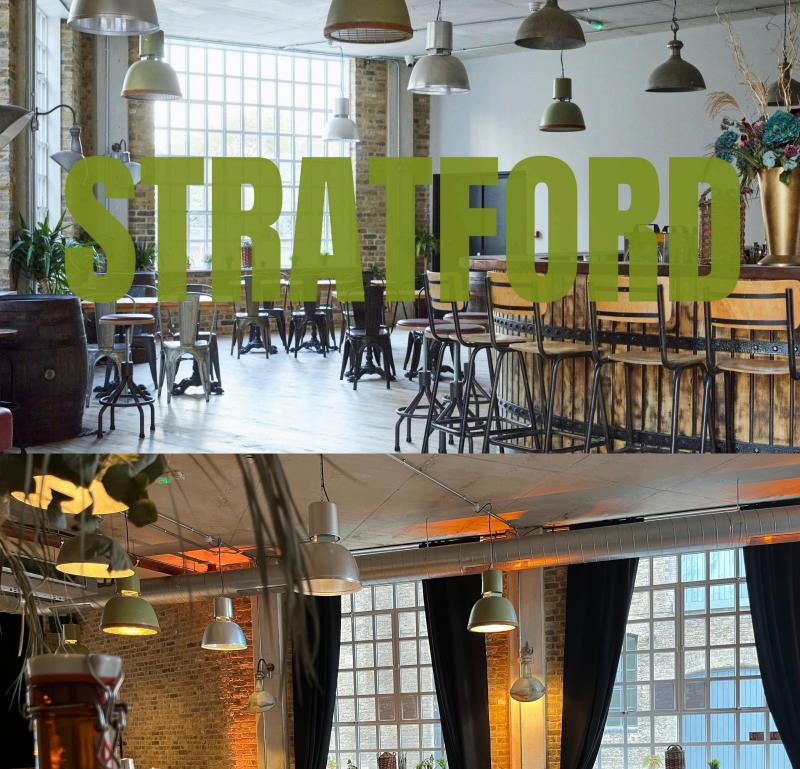

## **CAPACITIES**

Standing 65
Seated 65
Sq/f 1000

# **VENUE SPECS**

Air Conditioning Toilet Dancefloor