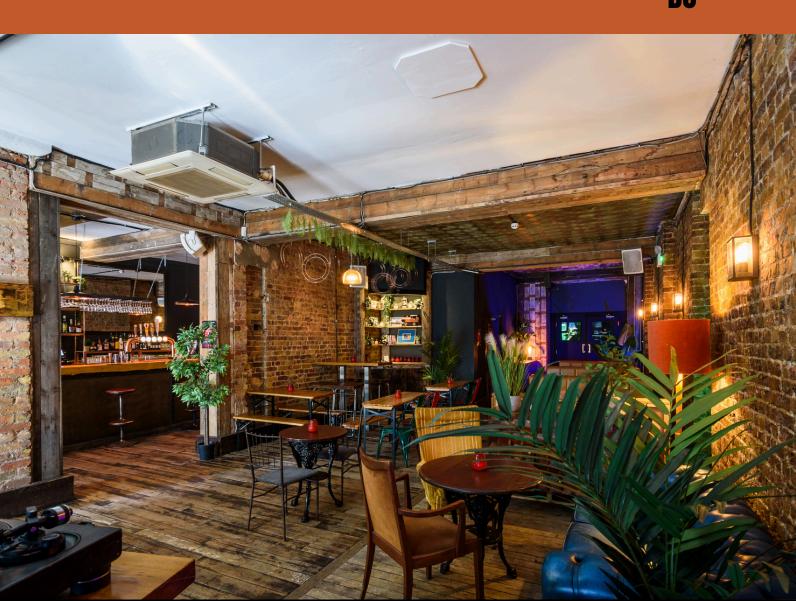

## **VENUE SPECS**

Air Conditioning Toilet Dancefloor

## **TECHICAL**

\*DJ Available
Bring your own DJ
Music Speakers

\*Extension available. Please request new minimum spend quote to book out the venue till late. \*DJ hire available from £300

#### **CATERING**

Venue Offers Catering
Tables & Chairs
Allowed to bring own
cake
Food included in
Spend